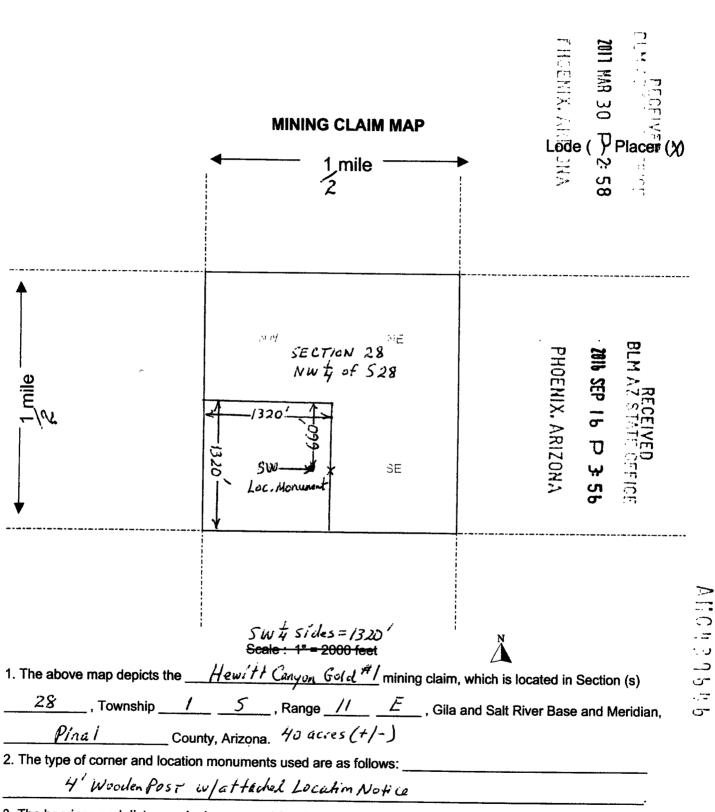

## Location Notice for Association Placer Mining Claim

Notice is hereby given that the undersigned have on this September 15, 2016, located an association placer mining claim in Pinal County, Arizona.

The name of the claim is Hewitt Canyon Gold #4, and is situated in the SE 1/4 of the SE 1/4 of Section 17, Township 1 S., Range 11 E., Gila & Salt River Base and Meridian, Arizona, being 40 acres (+/-).

The locality of this claim with reference to some natural object or permanent monument and additional information concerning its locality area as follows:

Beginning at a wood post where a copy of this notice is posted: then 50 feet north to the center of the north end line, then 660 feet east to the northeast corner, then 1320 feet south to the southeast corner, then 1320 feet west to the southwest corner, then 1320 feet north to the northwest corner, then 660 feet east to the point of beginning.

Dated and posted on the ground this September 15, 2016,

Michael Leu Mari Jen Locator Michael Leu

Locator

Marie Leu

HOEWIX, ARIZEN,

-, ------0

3. The bearings and distances in degrees and feet between claim corners are as depicted on the map.

The name of the claim is **Hewitt Canyon Gold #1**, and is situated in the SW 1/4 of the NW 1/4 of Section 28, Township 1 S., Range 11 E., Gila & Salt River Base and Meridian, Arizona, being 40 acres (+/-).

The locality of this claim with reference to some natural object or permanent monument and additional information concerning its locality area as follows:

Beginning at a wood post where a copy of this notice is posted: then 50 feet east to the center of the east end line, then 660 feet north to the northeast corner, then 1320 feet west to the northwest corner, then 1320 feet south to the southwest corner, then 1320 feet east to the southeast corner, then 660 feet north to the point of beginning.