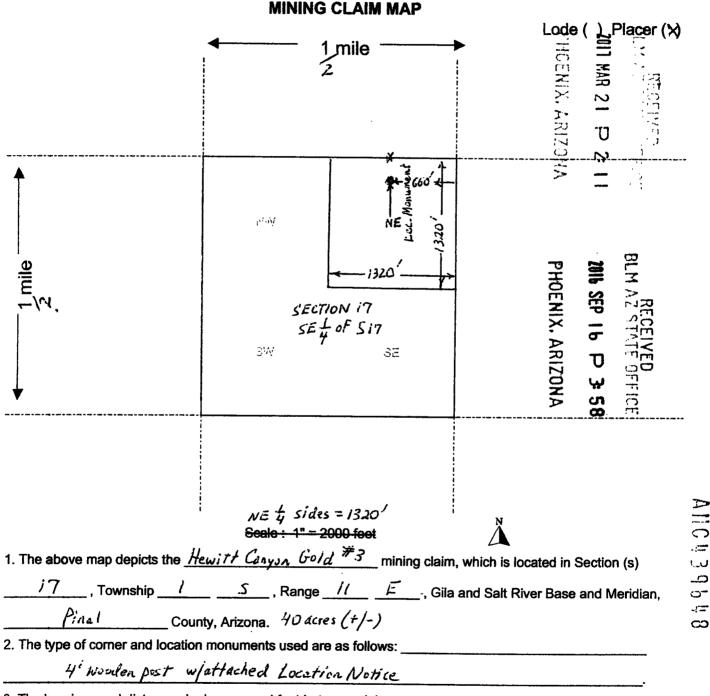

## Location Notice for Association Placer Mining Claim

Notice is hereby given that the undersigned have on this September 15, 2016, located an association placer mining claim in Pinal County, Arizona.

The name of the claim is Hewitt Canyon Gold #3, and is situated in the NE 1/4 of the SE 1/4 of Section 17, Township 1 S., Range 11 E., Gila & Salt River Base and Meridian, Arizona, being 40 acres (+/-).

Claim is for recreational, Casual Use, as defined by the BLM.

The locators of this claim are:

Michael Leu. 7705 St. James Drive, Mentor, OH 44060 440-225-5991 and Marie Leu.

7705 St. James Drive, Mentor, OH 44060.

The locality of this claim with reference to some natural object or permanent monument and additional information concerning its locality area as follows:

Beginning at a wood post where a copy of this notice is posted: then 50 feet north to the center of the north end line, then 660 feet east to the northeast corner, then 1320 feet south to the southeast corner, then 1320 feet west to the southwest corner, then 1320 feet north to the northwest corner, then 660 feet east to the point of beginning.

Dated and posted on the ground this September 15, 2016,

Locator \_\_\_\_\_ Michael Leu Locator \_\_\_\_\_ Manu Jeu \_\_\_\_ Marie Leu

 $\sim$ ار. ا \_つ <del>-</del>ت က

3. The bearings and distances in degrees and feet between claim corners are as depicted on the map.