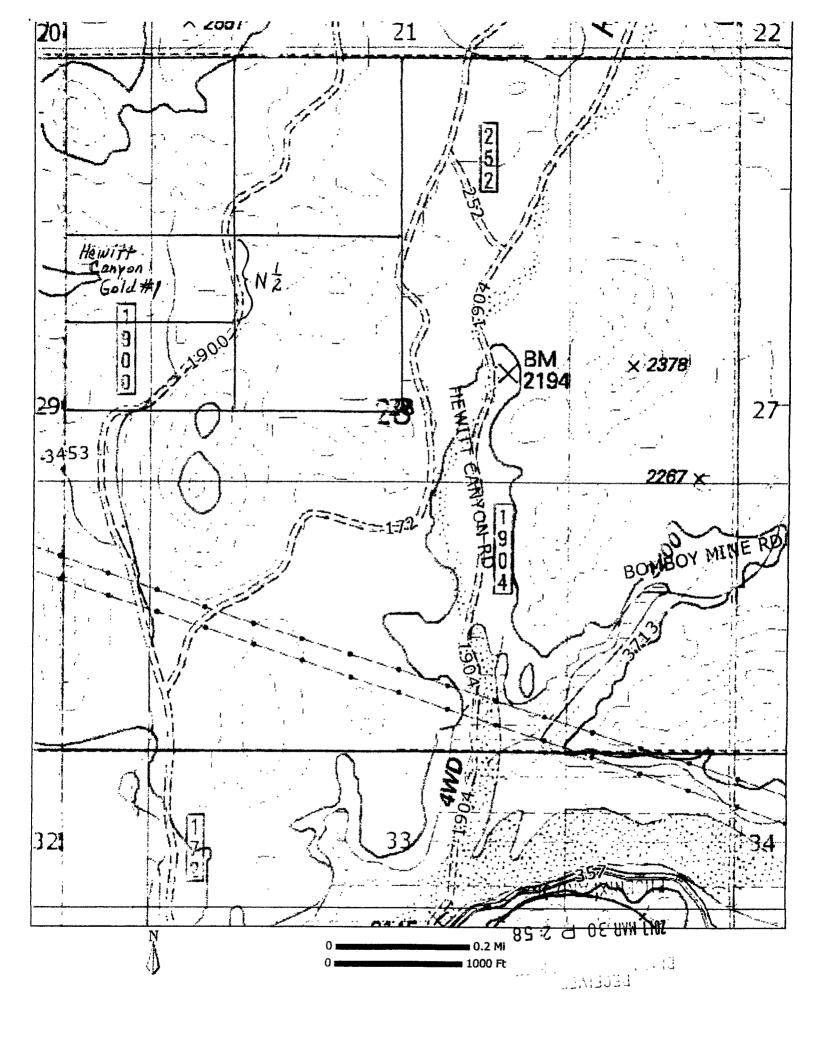

The name of the claim is **Hewitt Canyon Gold #1**, and is situated in the SW 1/4 of the NW 1/4 of Section 28, Township 1 S., Range 11 E., Gila & Salt River Base and Meridian, Arizona, being 40 acres (+/-).