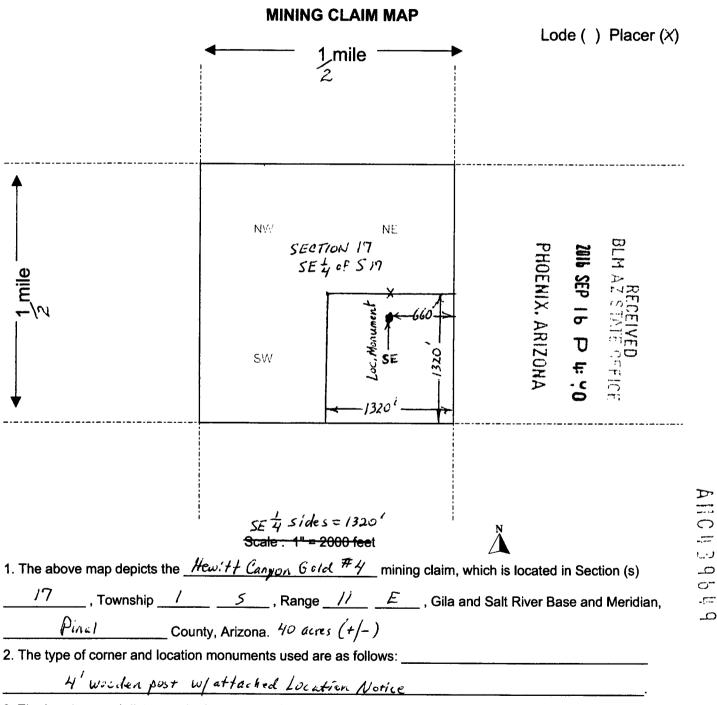

## Location Notice for Association Placer Mining Claim

Notice is hereby given that the undersigned have on this **September 15, 2016**, located an association placer mining claim in Pinal County, Arizona.

The name of the claim is **Hewitt Canyon Gold #1**, and is situated in the SW 1/4 of the NW 1/4 of Section 28, Township 1 S., Range 11 E., Gila & Salt River Base and Meridian, Arizona, being 40 acres (+/-).

The locality of this claim with reference to some natural object or permanent monument and additional information concerning its locality area as follows:

Beginning at a wood post where a copy of this notice is posted: then 50 feet east to the center of the east end line, then 660 feet north to the northeast corner, then 1320 feet west to the northwest corner, then 1320 feet south to the southwest corner, then 1320 feet east to the southeast corner, then 660 feet north to the point of beginning.