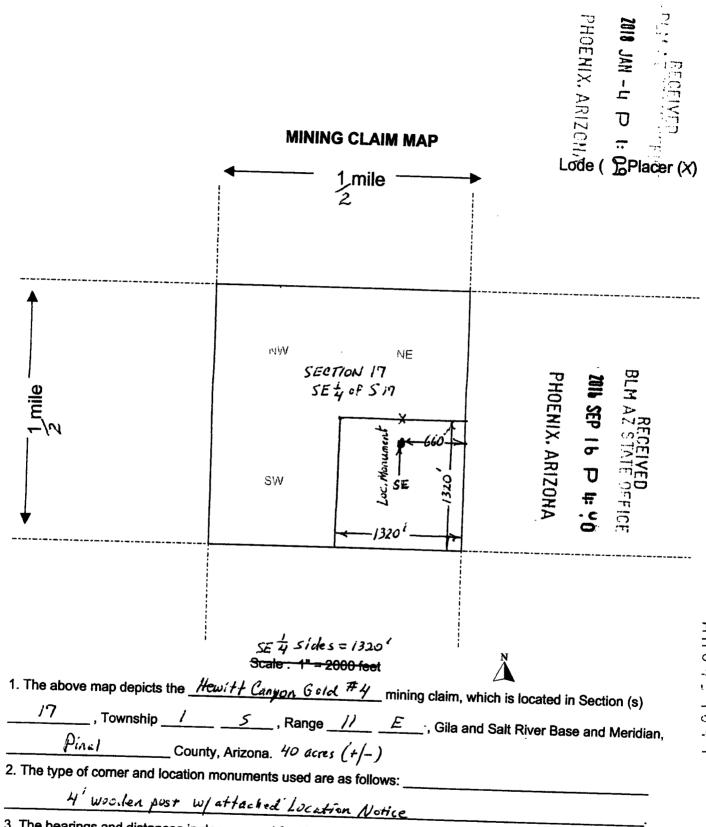

## Location Notice for Association Placer Mining Claim

Notice is hereby given that the undersigned have on this September 15, 2016, located an association placer mining claim in Pinal County, Arizona.

The name of the claim is Hewitt Canyon Gold #4, and is situated in the SE 1/4 of the SE 1/4 of Section 17, Township 1 S., Range 11 E., Gila & Salt River Base and Meridian, Arizona, being 40 acres (+/-).

The locality of this claim with reference to some natural object or permanent monument and additional information concerning its locality area as follows:

Beginning at a wood post where a copy of this notice is posted: then 50 feet north to the center of the north end line, then 660 feet east to the northeast corner, then 1320 feet south to the southeast corner, then 1320 feet west to the southwest corner, then 1320 feet north to the northwest corner, then 660 feet east to the point of beginning.

Dated and posted on the ground this September 15, 2016,

Michael Leu Mari Jen Locator Michael Leu

Locator

Marie Leu

HOEWIX, ARIZEN,

-, ------0

3. The bearings and distances in degrees and feet between claim corners are as depicted on the map.