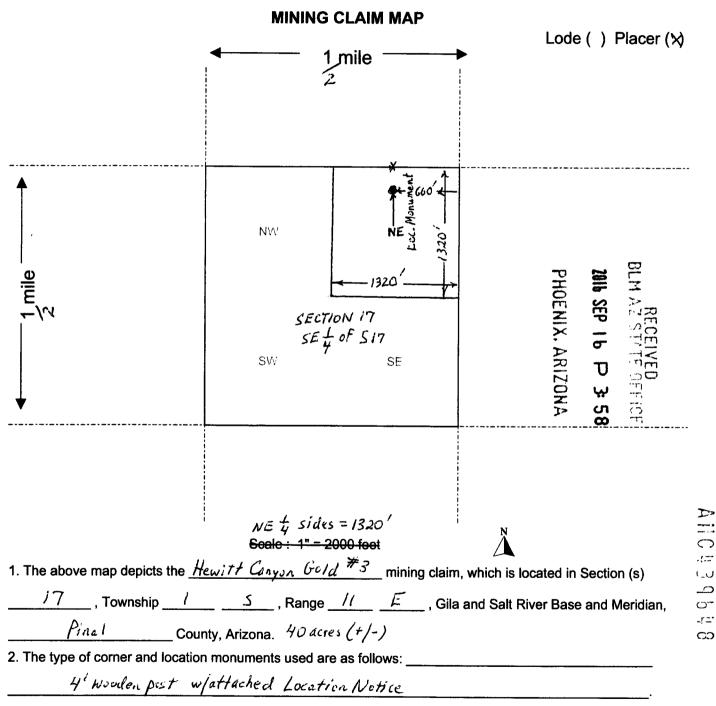

## Location Notice for Association Placer Mining Claim

Notice is hereby given that the undersigned have on this September 15, 2016, located an association placer mining claim in Pinal County, Arizona.

The name of the claim is Hewitt Canyon Gold #4, and is situated in the SE 1/4 of the SE 1/4 of Section 17, Township 1 S., Range 11 E., Gila & Salt River Base and Meridian, Arizona, being 40 acres (+/-).

The locality of this claim with reference to some natural object or permanent monument and additional information concerning its locality area as follows:

Beginning at a wood post where a copy of this notice is posted: then 50 feet north to the center of the north end line, then 660 feet east to the northeast corner, then 1320 feet south to the southeast corner, then 1320 feet west to the southwest corner, then 1320 feet north to the northwest corner, then 660 feet east to the point of beginning.

Dated and posted on the ground this September 15, 2016,

Michael Leu Mari Jen Locator Michael Leu

Locator

Marie Leu

HOEWIX, ARIZEN,

-, ------0

3. The bearings and distances in degrees and feet between claim corners are as depicted on the map.